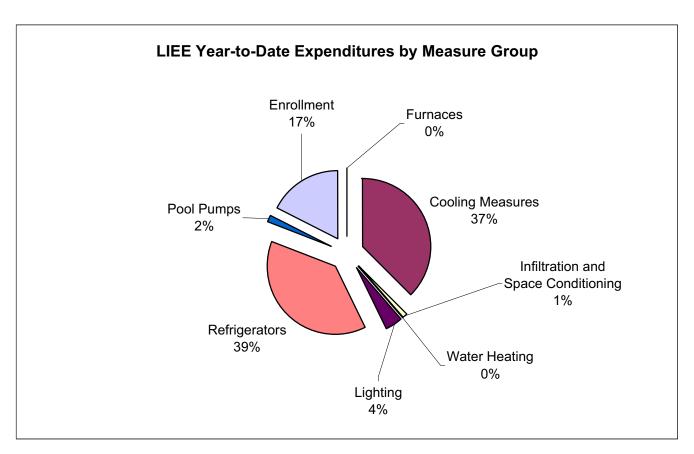

88 | 888</sup> Attachment A-2 of SCE's Errata Testimony in Support of Application for Approval of Low-Income Asisstance Programs and Budgets for Program Years 2009 through 88 2011, filed July 16, 2008.

#### Year-to-Date Expenses from LIEE Table 2

| Furnaces                            | \$0          |
|-------------------------------------|--------------|
| Cooling Measures                    | \$17,712,679 |
| Infiltration and Space Conditioning | \$470,870    |
| Water Heating                       | \$17,740     |
| Lighting                            | \$1,488,093  |
| Refrigerators                       | \$14,412,755 |
| Pool Pumps                          | \$1,129,723  |
| Enrollment                          | \$8,315,549  |
| Total                               | \$43,547,409 |



|    | A                                             | В           |
|----|-----------------------------------------------|-------------|
|    | LIEE Table 3 - Average Bill Savings           | -           |
| 1  | Southern California Ed                        | dison       |
| 2  | Through October 31,                           | 2010        |
| 3  | Year-to-date Installations - Expen            | sed         |
| 4  |                                               |             |
| 5  | Annual kWh Savings                            | 27,883,459  |
| 6  | Annual Therm Savings                          | -           |
| 7  | Lifecycle kWh Savings                         | 419,120,773 |
| 8  | Lifecycle Therm Savings                       | -           |
| 9  | Current kWh Rate